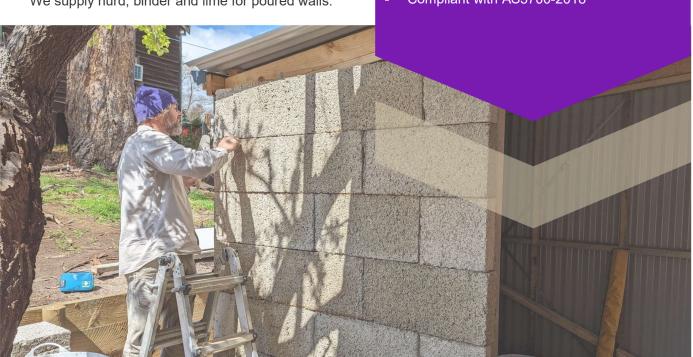

### **OUR PRODUCTS**

We manufacture hemp blocks. Standard sizes are 600 wide x 300 h and a thickness ranging between 90 and 300mm.

The most common thickness is 200mm

Our blocks are not structural and require a timber frame to attach the blocks to, normally on the outside of the building. The timber frame cavity can be used for services

Finishes are many. External rendering or cladding in the material you desire is recommended on weather exposed blocks.

Customised blocks such as curved blocks are available.

We supply hurd, binder and lime for poured walls.