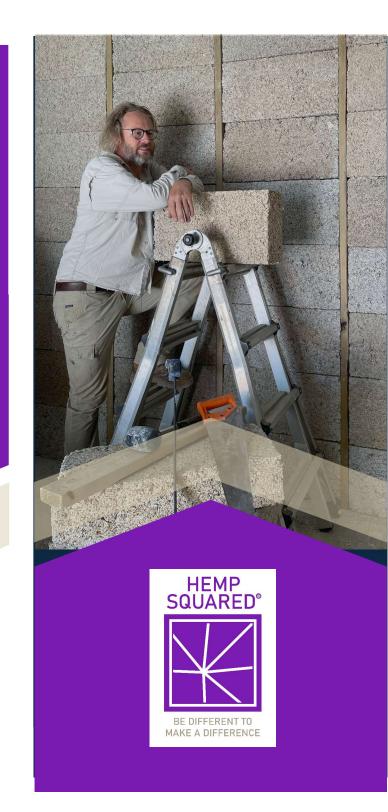

Master skills and knowledge have been combined with modern technology to offer a material that has many applications.

Consider hemp-lime blocks in your bio-based building and be part of a sustainable future.

### **OUR PRODUCTS**

We manufacture hemp blocks. Standard sizes are 600 wide x 300 h and a thickness ranging between 90 and 300mm.

The most common thickness is 200mm

Our blocks are not structural and require a timber frame to attach the blocks to, normally on the outside of the building. The timber frame cavity can be used for services