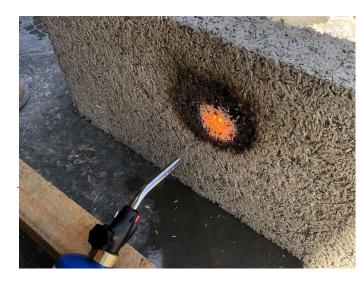

# **WHY HEMP-LIME**

When considering building a house, renovating or extending think about bio-based building and the value hemp-lime can add.

Hemp-lime has great features:

- High Insulation (R4.23 300mm)
- Hygroscopic (breathable)
- Noise absorbtion
- Vermin and termite proof
- Highly fire resistant
- High carbon capture
- Suitable for builders and DIY
- Compliant with AS3700-2018